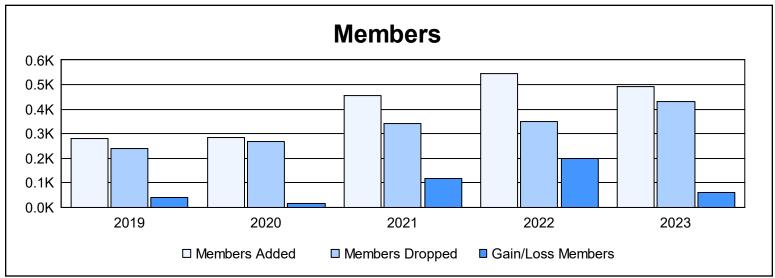

District H 3 As of June 2023 Cumulative

| Year      | New<br>Clubs | Dropped<br>Clubs | Gain/<br>Loss<br>Clubs | New<br>Members | Charter<br>Members | Reinstate<br>Members | Transfer<br>Members | Total<br>Member<br>Added | Total<br>Members<br>Dropped | Gain/<br>Loss<br>Members |
|-----------|--------------|------------------|------------------------|----------------|--------------------|----------------------|---------------------|--------------------------|-----------------------------|--------------------------|
| 2018-2019 | 5            | 1                | 4                      | 113            | 138                | 13                   | 15                  | 279                      | 240                         | 39                       |
| 2019-2020 | 4            | 4                | 0                      | 152            | 92                 | 25                   | 14                  | 283                      | 269                         | 14                       |
| 2020-2021 | 9            | 3                | 6                      | 182            | 240                | 28                   | 6                   | 456                      | 340                         | 116                      |
| 2021-2022 | 8            | 0                | 8                      | 281            | 238                | 14                   | 13                  | 546                      | 349                         | 197                      |
| 2022-2023 | 6            | 1                | 5                      | 256            | 188                | 35                   | 11                  | 490                      | 431                         | 59                       |
| Average   | 6            | 2                | 5                      | 197            | 179                | 23                   | 12                  | 411                      | 326                         | 85                       |